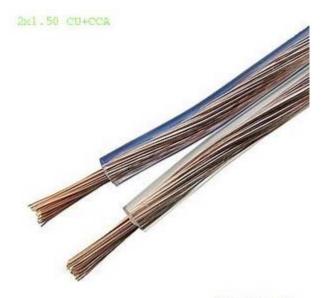

## Features:

- Made for high performance audio and home theater systems
- Paired 12AWG/14AWG/16AWG or 12GA/14GA/16GA speaker wire
- 30% Copper Clad Aluminum (CCA) conductors (made to deliver high quality sound and stable voltage)
- Connect home audio speakers to entertainment systems
- Made for car Audio Systems, Speakers and Subwoofers
- Delivers rich, realistic sound even over long runs
- Transparent clear PVC jacket
- Insulation Thickness/mm: 0.8
- Sheath thickness/mm: 1.2
- Work Temperature:-40oC~+70oC
- Color-coded line for easy wiring
- Stereo wattage rating: 50w and higher
- Lifetime warranty

## Specifications:

| Standards  | Model No.     | Conductor Specs         |
|------------|---------------|-------------------------|
| 12GA/12AWG | 2x1.50 CU+CCA | 0.12MMX44 CCA OD2.3X4.6 |